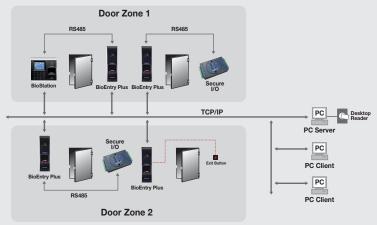

00 templates (5,000 users)              |
| Log capacity         | 50,000 events                               |
| RF card              | EM, HID Mifare/DesFire, iClass, Felica      |
| Operation modes      | Fingerprint, RF card, RF card + fingerprint |
| Network interface    | TCP/IP, RS485                               |
| Wiegand output       | Configurable up to 64 bits                  |
| TTL I/O              | 2 inputs for exit switch and door sensor    |
| Internal relay       | Deadbolt,EM lock,door strike,automatic door |
| Sound and interface  | Multi-color LED and multi-tone buzzer       |
| Operating voltage    | 12VDC                                       |
| Size                 | 50 x 160 x 37mm (W x H x D)                 |

### **System Configurations**



#### Network



#### Suprema Inc.

16F Parkview Tower, Jeongja, Bundang, Seongnam, Gyeonggi, 463-863 Korea

Tel: +82-31-783-4502, Fax: +82-31-783-4503

**E-mail**: sales@supremainc.com **Homepage**: www.supremainc.com