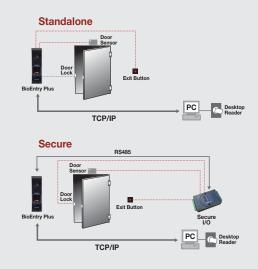

### **System Configurations**

#### Secure I/O

- External Relay unit for secure door control and I/O expansion
- Encrypted communication for enhanced security
- \* 16MHz 8 bit microprocessor
- \* 4 digital inputs and 2 relay outputs
- \* Dimension :