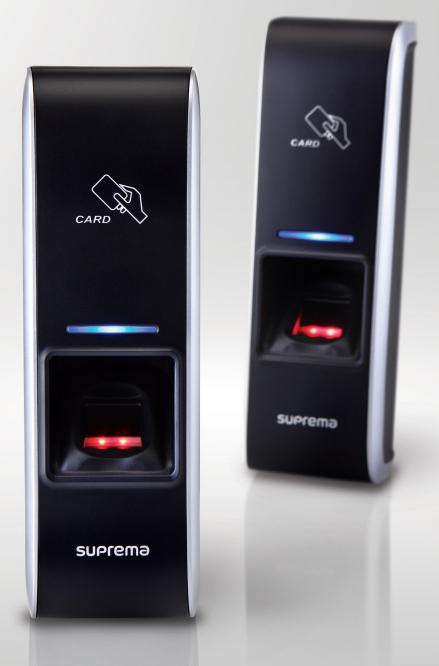

# suprema BioEntry Plus

**IP based Fingerprint Access Control** 

BioEntry Plus | BioEntry Plus is an IP based fingerprint access control device featuring easy installation and user friendly operations. Integrated with both fingerprint and proximity card, BioEntry Plus covers a full range of access control applications from a simple standalone door control to complex networked access control systems.